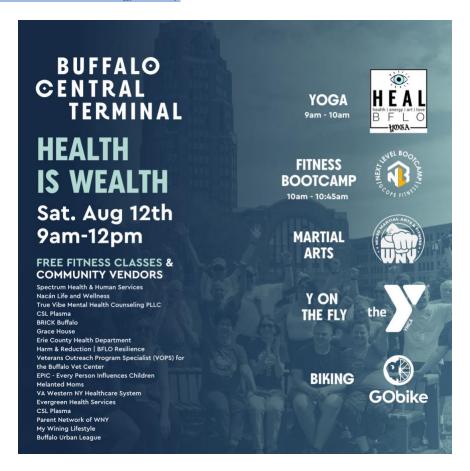

## Health is Wealth: FREE Community Fitness Day on the Central Terminal Great Lawn

BUFFALO, NY – Today, Saturday, August 12<sup>th</sup>, the Buffalo Central Terminal is hosting 'Health is Wealth,' a morning of FREE community fitness activities on the Great Lawn from 9 am to 12 pm. The morning will include yoga, fitness bootcamp, martial arts demonstration, Y on the Fly activities, GoBike repair and rodeo, and more from local community health vendors.

Date: Saturday, August 12, 2023

**Time:** 9:00 am to 12:00 pm

9:00 am to 10:00 am - FREE Yoga from HEAL BLFO

10:00 am to 10:45 am - FREE Fitness Bootcamp from GCOPE Fitness

**Location:** Buffalo Central Terminal Great Lawn

495 Paderewski Drive Buffalo, NY 14212

Cost: FREE

The Buffalo Central Terminal is proud to promote healthy bodies and minds in the community with 'Health is Wealth,' a Health & Wellness Day on the Great Lawn. This morning includes **Yoga** from HEAL BFLO from 9:00 am to 10:00 am; Next Level **Bootcamp** from GCOPE Fitness from 10:00 am to 10:45 am; **Mixed Martial Arts** (MMA) demonstration from Western New York MMA & Fitness; **Y on the Fly** from the YMCA; and **Bike** Repair, Rodeo, and Safety from GoBike Buffalo.

Additional Community Health & Wellness Partners attending include:

Buffalo Urban League BRICK Buffalo Melanted Moms Grace House

Spectrum Health & Human Services Harm & Reduction | BFLO Resilience

Evergreen Health Services Veterans Outreach Program Specialist (VOPS) for the

Erie County Health Department Buffalo Vet Center

EPIC - Every Person Influences Children VA Western NY Healthcare System

Nacán Life and Wellness CSL Plasma

True Vibe Mental Health Counseling PLLC Parent Network of WNY CSL Plasma My Wining Lifestyle